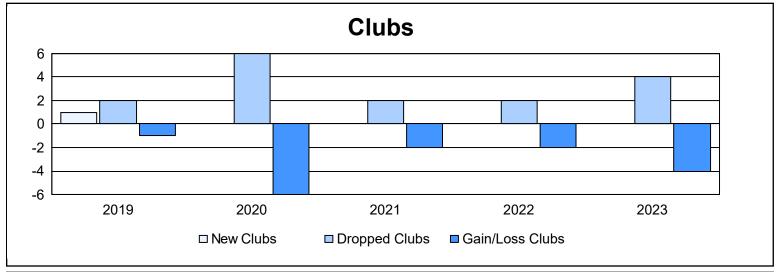

District 24 I As of June 2023 Cumulative

| Year      | New<br>Clubs | Dropped<br>Clubs | Gain/<br>Loss<br>Clubs | New<br>Members | Charter<br>Members | Reinstate<br>Members | Transfer<br>Members | Total<br>Member<br>Added | Total<br>Members<br>Dropped | Gain/<br>Loss<br>Members |
|-----------|--------------|------------------|------------------------|----------------|--------------------|----------------------|---------------------|--------------------------|-----------------------------|--------------------------|
| 2018-2019 | 1            | 2                | -1                     | 169            | 32                 | 5                    | 18                  | 224                      | 290                         | -66                      |
| 2019-2020 | 0            | 6                | -6                     | 98             | 11                 | 3                    | 18                  | 130                      | 301                         | -171                     |
| 2020-2021 | 0            | 2                | -2                     | 94             | 1                  | 3                    | 26                  | 124                      | 283                         | -159                     |
| 2021-2022 | 0            | 2                | -2                     | 179            | 2                  | 22                   | 8                   | 211                      | 270                         | -59                      |
| 2022-2023 | 0            | 4                | -4                     | 156            | 9                  | 8                    | 11                  | 184                      | 288                         | -104                     |
| Average   | 0            | 3                | -3                     | 139            | 11                 | 8                    | 16                  | 175                      | 286                         | -112                     |